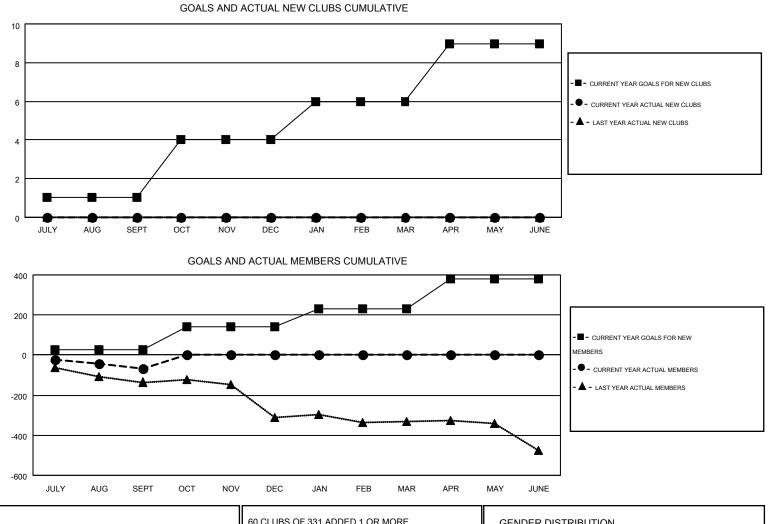

## GMT: DENNIS STEVENSON, JUDY HANKOM

|               |                  | Clubs             |                  |                  | Members               |                    |                                        |                    |                  |  |
|---------------|------------------|-------------------|------------------|------------------|-----------------------|--------------------|----------------------------------------|--------------------|------------------|--|
|               | RESUL            | _TS FOR 2014-2015 | i                |                  | RESULTS FOR 2014-2015 |                    |                                        |                    |                  |  |
| QUARTER       | NEW CLUB<br>GOAL | NEW CLUBS         | DROPPED<br>CLUBS | NET<br>GAIN/LOSS | QUARTER               | NEW MEMBER<br>GOAL | CHARTER AND<br>NEW<br>MEMBERS<br>ADDED | DROPPED<br>MEMBERS | NET<br>GAIN/LOSS |  |
| JULY/AUG/SEPT | 1                | 0                 | 2                | -2               | JULY/AUG/SEPT         | 26                 | 109                                    | 178                | -69              |  |
| OCT/NOV/DEC   | 3                | 0                 | 0                | 0                | OCT/NOV/DEC           | 115                | 0                                      | 0                  | 0                |  |
| JAN/FEB/MAR   | 2                | 0                 | 0                | 0                | JAN/FEB/MAR           | 88                 | 0                                      | 0                  | 0                |  |
| APR/MAY/JUNE  | 3                | 0                 | 0                | 0                | APR/MAY/JUNE          | 149                | 0                                      | 0                  | 0                |  |